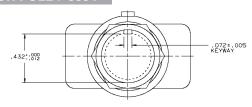

#### **Terminal Identification**

[0,0] = mm

Non-functional terminals not supplied.

A64 SAFRAN ELECTRICAL & POWER

Mounting dimensions for reference only.