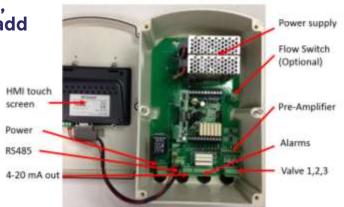

## **Sodium X-Module Upgrade**

Extend the life of your WALTRON 9031C, 9032, and 9033 Sodium Analyzers, and add new functionality, control, and features

Waltron is pleased to announce to its customers another opportunity to get more value out of their existing 9031C/9032/ 9033-series Sodium Analyzers. This upgrade effectively converts your instruments to the latest "X-Module" control system.

## **FEATURES**

Full-color touchscreen interface

Intuitive, menu-driven operation

Programmable calibration schedule (excl 9031C)

Simple replacement of existing transmitter

Integrated PLC / IPC control architecture

Fieldbus, USB, Ethernet connectivity options

Available for 9031C, 9032, and 9033 models

No-hassle, one-year parts and service warranty

WALTRON GROUP HEADQUARTERS

25 Minneakoning Road, Suite 101 Flemington NJ 08822 USA