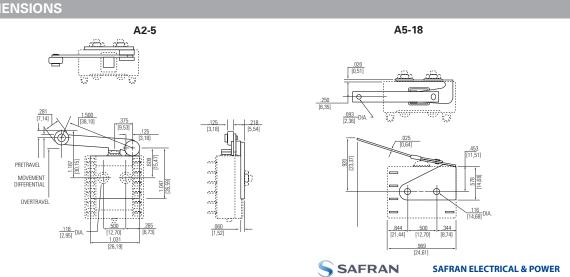

# **APPROXIMATE DIMENSIONS**

#### **SELECTION AND SPECIFICATIONS TABLE**

| TYPE Characteristics                                                            |                             |                                                                 |                   |                              |       |                         |                        |                |
|---------------------------------------------------------------------------------|-----------------------------|-----------------------------------------------------------------|-------------------|------------------------------|-------|-------------------------|------------------------|----------------|
| Roller Lever<br>Type A2-5                                                       | Circuit                     | Electrical Rating Life                                          | Catalog<br>Number | Operating<br>Force<br>(Max.) |       | Pretravel<br>(Max.)     | Diff.<br>Travel        | Over<br>Travel |
| Actuator A2-5<br>Shown with<br>Basic Switch K3-4<br>Extended Leaf<br>Type A5-18 | 3 PDT<br>6 CKT<br>Momentary | Can be used with "D" or "K" series basic switch shown on pg D2. | A2-5/K3-4         | 14 oz.                       | 1 oz. | .240 in.                | 112 +/-<br>.028<br>in. | .060<br>in.    |
|                                                                                 | 2 PDT<br>4 CKT<br>Momentary | Can be used with "D" or "K" series basic switch shown on pg D2. | A5-18/D8-4        | 16 +/-<br>4 oz.              |       | .375 in<br>+/066<br>in. | .156<br>in.            | .156 in.       |
| Actuator A5-18<br>Shown with<br>Basic Switch D8-4                               |                             |                                                                 |                   |                              |       |                         |                        |                |