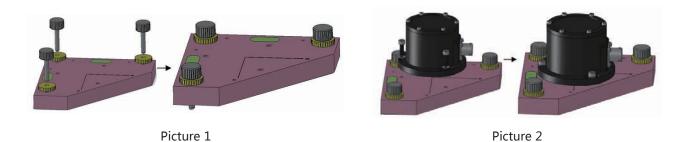

## Installation instructions

- 1. The screw should adjust to half-range (6.5mm) each. (see picture 1)
- 2. Align X-axis of SST301/302 inclinometer to the marked line"x" on base. (see picture 2)
- 3. Fix the SST300 inclinometer on the base. Adjust screws at same scale.