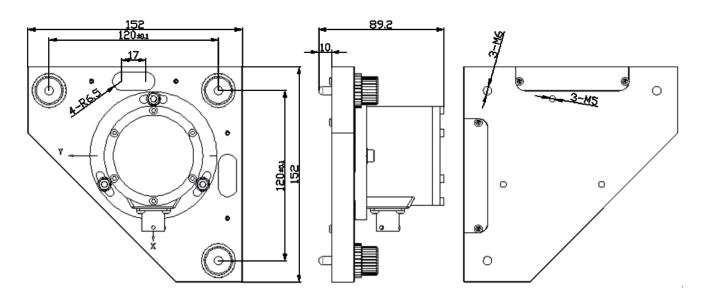

## Installation instructions

- 1. The screw should adjust to half-range (6.5mm) each. (see picture 1)
- 2. Align X-axis of SST301/302 inclinometer to the marked line"x" on base. (see picture 2)
- 3. Fix the SST300 inclinometer on the base. Adjust screws at same scale.

## Dimensions (mm)