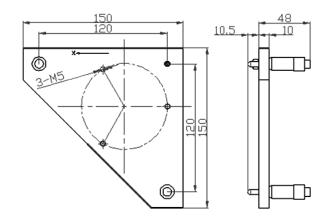

## **Dimensions** (mm)

| Order number                 | SST003-01-04        |
|------------------------------|---------------------|
| Axis direction               | Dual axis           |
| Adjustment Angle range       | ±3°                 |
| Min. adjustable tilt angle   | 0.0024°             |
| Micrometer screw scale range | 0~13mm              |
| Micrometer screw resolution  | 0.005mm             |
| Material                     | 304 stainless steel |
| Size                         | 150x150x10mm        |
| Temperature Range            | 40-85℃              |
| Weight                       | 1.5kg               |