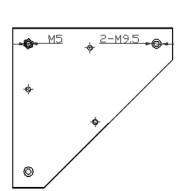

ce, user do not consider whether surface status, and can achieve to precise zero adjustment and quick installation by three-point adjustment via the micrometer screw.

| Order number                 | SST003-01-04        |
|------------------------------|---------------------|
| Axis direction               | Dual axis           |
| Adjustment Angle range       | ±3°                 |
| Min. adjustable tilt angle   | 0.0024°             |
| Micrometer screw scale range | 0~13mm              |
| Micrometer screw resolution  | 0.005mm             |
| Material                     | 304 stainless steel |
| Size                         | 150x150x10mm        |
| Temperature Range            | 40-85℃              |
| Weight                       | 1.5kg               |

## **Dimensions** (mm)