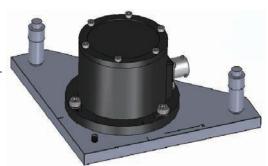

## **Performances**

Adjustable base with micrometer screw is for carrying and fixing SST300 inclinometer of Accessories. When install SST300 device, user do not consider whether surface status, and can achieve to precise zero adjustment and quick installation by three-point adjustment via the micrometer screw.