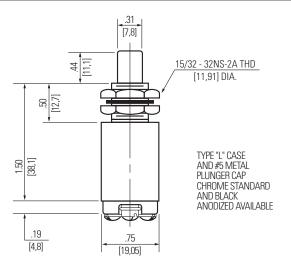

|                            |              | 3/8 Diameter Typical            |        |                 |

**B2** SAFRAN ELECTRICAL & POWER



"Safran Electrical & Power Proprietary Information. Information contained in this document is Safran Electrical & Power Proprietary Information and is disclosed in confidence. It is the property of Safran Electrical & Power and shall not be used, disclosed to others, or reproduced without the express written agreement of Safran Electrical & Power. If consent is given for reproduction in whole or in part, this notice set forth on each page of this document shall appear in any such reproduction in whole or in part. Unauthorized export or re-export is prohibited."

### Series - D200 Heavy Duty

APPROXIMATE DIMENSIONS - D200 "L" CASE



## PUSHBUTTON SWITCHES Momentary Snap Action Pushbutton Switches



#### **APPROXIMATE DIMENSIONS - D200 "W" CASE**



#### **BASIC SWITCH AND SCHEMATIC DIAGRAM**



Dimensions for reference only.



"Safran Electrical & Power Proprietary Information. Information contained in this document is Safran Electrical & Power Proprietary Information and is disclosed in confidence. It is the property of Safran Electrical & Power and shall not be used, disclosed to others, or reproduced without the express written agreement of Safran Electrical & Power. If consent is given for reproduction in whole or in part, this notice set forth on each page of this document shall appear in any such reproduction in whole or in part. Unauthorized export or re-export is prohibited."