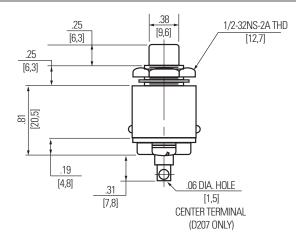

|

**B2** SAFRAN ELECTRICAL & POWER



"Safran Electrical & Power Proprietary Information. Information contained in this document is Safran Electrical & Power Proprietary Information and is disclosed in confidence. It is the property of Safran Electrical & Power and shall not be used, disclosed to others, or reproduced without the express written agreement of Safran Electrical & Power. If consent is given for reproduction in whole or in part, this notice set forth on each page of this document shall appear in any such reproduction in whole or in part. Unauthorized export or re-export is prohibited."

### Series - D200 Heavy Duty

APPROXIMATE DIMENSIONS - D200 "L" CASE



## PUSHBUTTON SWITCHES Momentary Snap Action Pushbutton Switches



#### **APPROXIMATE DIMENSIONS - D200 "W" CASE**



#### **BASIC SWITCH AND SCHEMATIC DIAGRAM**



Dimensions for reference only.



"Safran Electrical & Power Proprietary Information. Information contained in this document is Safran Electrical & Power Proprietary Information and is disclosed in confidence. It is the property of Safran Electrical & Power and shall not be used, disclosed to others, or reproduced without the express written agreement of Safran Electrical & Power. If consent is given for reproduction in whole or in part, this notice set forth on each page of this document shall appear in any such reproduction in whole or in part. Unauthorized export or re-export is prohibited."