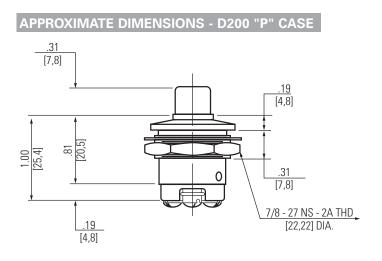

iameter Typical            |        |                 |

**B2** SAFRAN ELECTRICAL & POWER



"Safran Electrical & Power Proprietary Information. Information contained in this document is Safran Electrical & Power Proprietary Information and is disclosed in confidence. It is the property of Safran Electrical & Power and shall not be used, disclosed to others, or reproduced without the express written agreement of Safran Electrical & Power. If consent is given for reproduction in whole or in part, this notice set forth on each page of this document shall appear in any such reproduction in whole or in part. Unauthorized export or re-export is prohibited."

### Series - D200 Heavy Duty

APPROXIMATE DIMENSIONS - D200 "L" CASE



## PUSHBUTTON SWITCHES Momentary Snap Action Pushbutton Switches



#### **APPROXIMATE DIMENSIONS - D200 "W" CASE**



#### **BASIC SWITCH AND SCHEMATIC DIAGRAM**



Dimensions for reference only.



"Safran Electrical & Power Proprietary Information. Information contained in this document is Safran Electrical & Power Proprietary Information and is disclosed in confidence. It is the property of Safran Electrical & Power and shall not be used, disclosed to others, or reproduced without the express written agreement of Safran Electrical & Power. If consent is given for reproduction in whole or in part, this notice set forth on each page of this document shall appear in any such reproduction in whole or in part. Unauthorized export or re-export is prohibited."