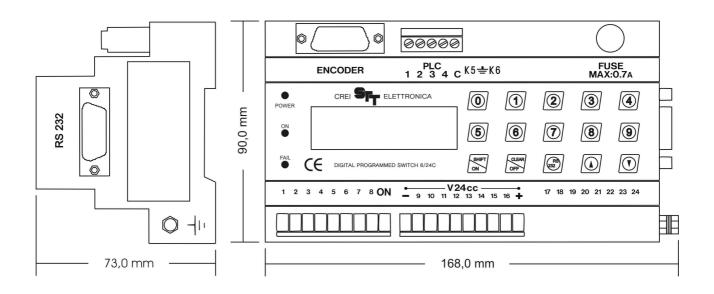

## **DPS 824/16**

## Digital programmed switch 16 outputs

## **MAIN FEATURES**

Power supply 24Vdc

Encoder data input 360° absolute one turn (NPN open collector o push-pull)

Max current encoder 100mA
Number of outputs 16

Output voltage 24Vdc – PNP or NPN auto protected

Output current 500mA for output (max 1.2A each 8 outputs bench)

N° of format (standard) 10 N° of format with expansion memory 44

Number of phases for output 180 phases ON/OFF for each cam

Data adjust ON LINE
Max speed (R.P.M). 4200 R.P.M.

Advance for speed compensation (ms) 1 - 210ms (for benches or single cam)

External sizes progam selection from PLC or contraves with binary selection

Signal encoder connected / outputs working 24Vdc PNP (max 50mA)

Setting zero encoder mechanic (machine) or electronic (encoder)

Outputs test with failure led Encoder test on display

Speed limit activation of cam 16 when the limit is exceeded Languages ltalian / English / German / French / Spanish

RS232 for communication PC software CREI STT Elettronica

Direct programmable with RS232 ASCII string