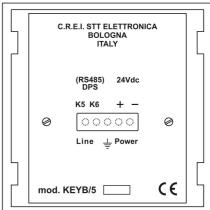

# KEYB/5

## Remote keyboard

Power supply Output signals Max distance 24Vdc K5 e K6 to the digital programmed switch 100mt with shield cable