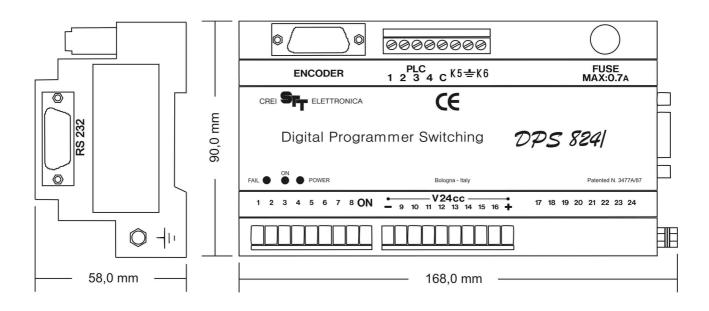

#### **MAIN FEATURES**

Power supply 24Vdc

Encoder data input 360° absolute one turn (NPN open collector o push-pull)

Max current encoder 100mA Number of outputs 16

Output voltage 24Vdc – PNP or NPN auto protected

Output current 500mA for output (max 1.2A each 8 outputs bench)

N° of format (standard) 10 N° of format with expansion memory 44

Number of phases for output 180 phases ON/OFF for each cam

Data adjust ON LINE
Max speed (R.P.M). 4200 R.P.M.

Advance for speed compensation (ms) 1 - 210ms (for benches or single cam)

External sizes progam selection from PLC or contraves with binary selection

Signal encoder connected / outputs working 24Vdc PNP (max 50mA)

Setting zero encoder mechanic (machine) or electronic (encoder)

Outputs test with failure led Encoder test on display

Speed limit activation of cam 16 when the limit is exceeded

Languages Italian / English / German / French / Spanish

RS232 for communication PC software CREI STT Elettronica

Direct programmable with RS232 ASCII string