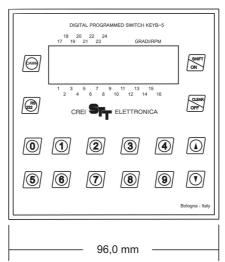

# KEYB/5

## Remote keyboard

Power supply Output signals Max distance 24Vdc K5 e K6 to the digital programmed switch 100mt with shield cable