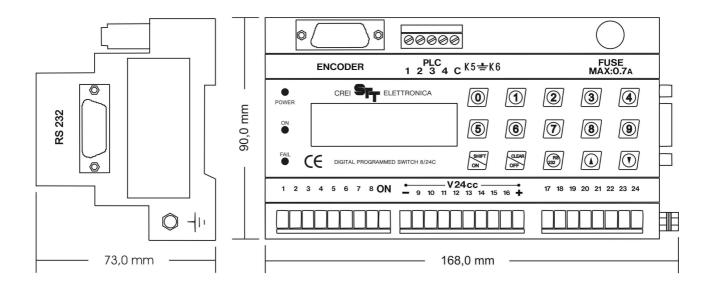

## **DPS 824/24**

## Digital programmed switch with 24 outputs

## **MAIN FEATURES**

Power supply 24Vdc

Encoder data input 360° absolute one turn (NPN open collector o push-pull)

Max current encoder 100mA Number of outputs 24

Output voltage 24Vdc – PNP or NPN auto protected

Output current 500mA for output (max 1.2A each 8 outputs bench)

N° of format (standard) 6 N° of format with expansion memory 28

Number of phases for output 180 phases ON/OFF for each cam

Data adjust ON LINE
Max speed (R.P.M). 3600 R.P.M.

Advance for speed compensation (ms) 1 - 210ms (for benches or single cam)

External sizes progam selection from PLC or contraves with binary selection

Signal encoder connected / outputs working 24Vdc PNP (max 50mA)

Setting zero encoder mechanic (machine) or electronic (encoder)

Outputs test with failure led Encoder test on display

Speed limit activation of cam 24 when the limit is exceeded
Languages Italian / English / German / French / Spanish

RS232 for communication PC software CREI STT Elettronica

Direct programmable with RS232 ASCII string