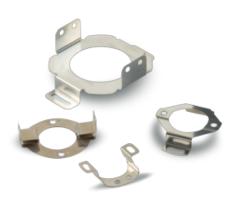

## Flexible spring mountings

A flexible spring mounting is required for mounting a hollow shaft encoder, as the driving shaft and the hollow shaft of the encoder are rigidly coupled. The flexible spring mounting will be used for coupling the encoder flange to a fixed component. The special shape of the spring mounting assures the accurate transmission of rotational movement from driving shaft to hollow shaft of the encoder. Axial, radial and angular displacements will be substained.