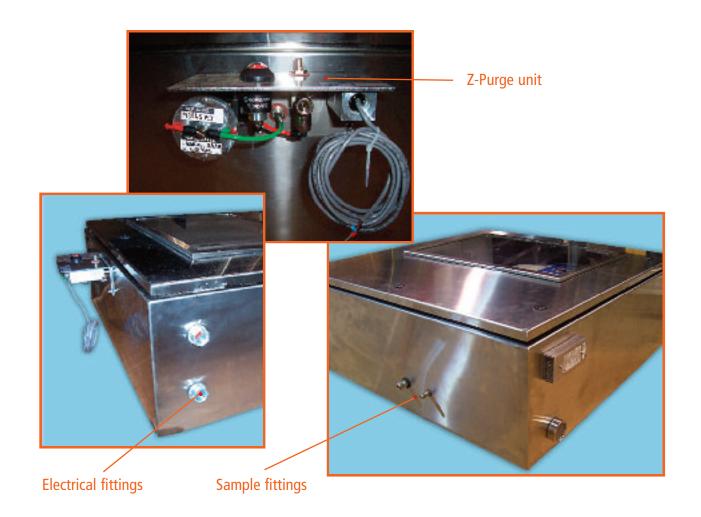

## **FEATURES**

**Compact design** 

**Clear front window** 

Visual indication of loss of purge

**Easy-to-access fittings** 

**Quick installation** 

Available in carbon or stainless steel

#### **Z-Purge unit**