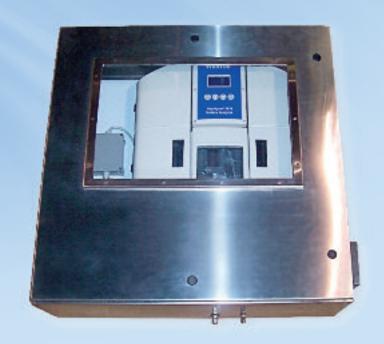

# EXPLOSION PROOF (Z-Purge) Enclosures

Waltron's explosion proof (Z-Purge) enclosures offer required protection of instruments and other products in hazardous environments. Our explosion proof cabinets can be used in a variety of applications and the enclosures can be custom designed to house any Waltron instrument and accessories.

## **FEATURES**

**Compact design** 

**Clear front window** 

Visual indication of loss of purge

**Easy-to-access fittings** 

**Quick installation** 

Available in carbon or stainless steel