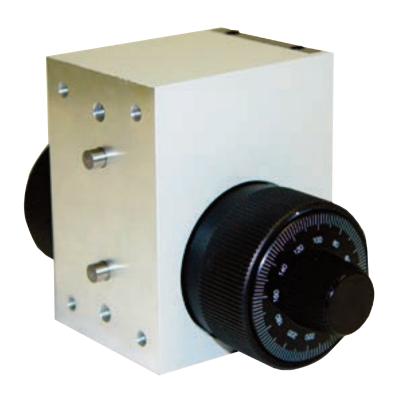

## **FB201 Focus Block**

Prior Scientific's FB201 is co-axial coarse and fine focusing block, designed for OEM applications where precise fine focus adjustment is required. Rack and pinion mount allows smooth, precise focusing over 29 mm of travel. A Large coarse focus mechanism incorporates a slip clutch and tension adjustment. Fine focus adjustment control is graduated in two micron divisions throughout the coarse focus range. Motorized control is also available and is easily interfaced with Prior's standard line of focus controllers. The focus block can be easily adapted to various mounting configurations.

## **General Specifications**

- Travel Range: 29 mm
- Load Capacity: 10 pounds
- Resolution: 240 microns/rev of fine focus knob
- Rack and pinion mount
- · Easily adapted to various mounting configurations