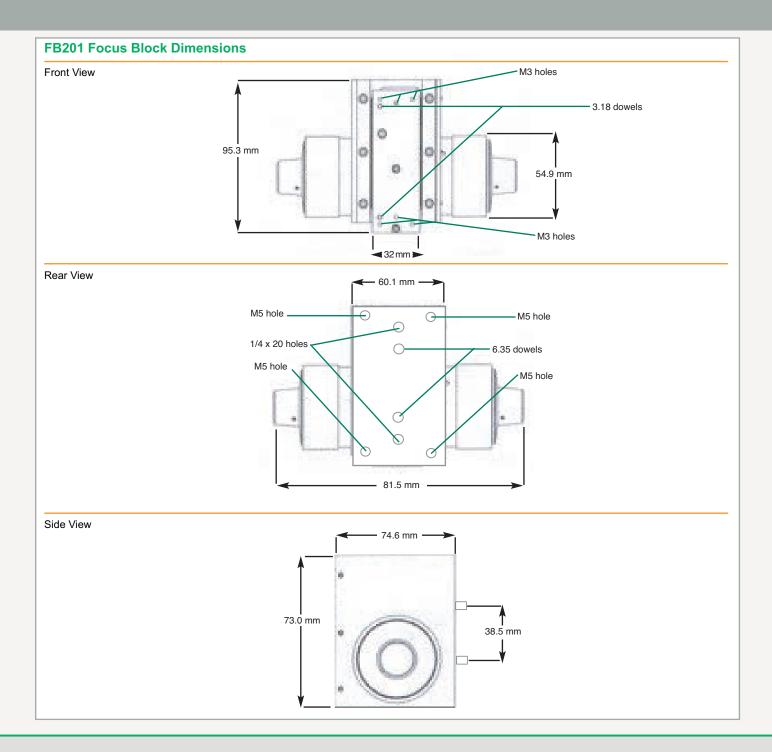

co-axial coarse and fine focusing block, designed for OEM applications where precise fine focus adjustment is required. Rack and pinion mount allows smooth, precise focusing over 29 mm of travel. A Large coarse focus mechanism incorporates a slip clutch and tension adjustment. Fine focus adjustment control is graduated in two micron divisions throughout the coarse focus range. Motorized control is also available and is easily interfaced with Prior's standard line of focus controllers. The focus block can be easily adapted to various mounting configurations.

## **General Specifications**

- Travel Range: 29 mm
- Load Capacity: 10 pounds
- Resolution: 240 microns/rev of fine focus knob
- Rack and pinion mount
- · Easily adapted to various mounting configurations

## **FB201 Focus Block**







## Worldwide distribution

**Prior Scientific Ltd**Cambridge, UK

T. +44 (0) 1223 881711 E. uksales@prior.com Prior Scientific Inc Rockland, MA. USA

T. +1 781-878-8442 E. info@prior.com **Prior Scientific GmbH**Jena, Germany

T. +49 (0) 3641 675 650 E. jena@prior.com **Prior Scientific KK** Tokyo, Japan

T. +81-3-5652-8831 E. info-japan@prior.com