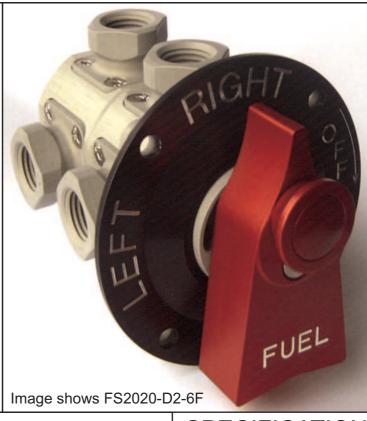

# Duplex Valve FS2020-D2

Duplex Fuel Selectors are valves that have two separate compartments so that two independent fuel lines can be switched simultaneously. This makes them ideal for fuel injected or diesel engines where there needs to be a return line. The great aspect of these valves is that the fuel can be returned to the same tank from which it was drawn, thus preventing dumping fuel overboard. The FS2020-D2 Duplex fuel selector is a 3/8" feed and return valve, between two fuel tanks (LEFT - RIGHT).

The Valve lever incorporates a safety feature where the red button has to be raised to switch the fuel to the OFF position. Inside the valve is a highly polished ball, packed with PTFE seal glands. This ensures a smooth and leak free operation.