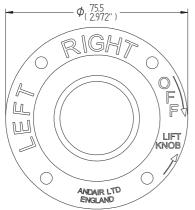

## **Front View**

**Rear View** 

The Valve lever incorporates a safety feature where the red button has to be raised to switch the fuel to the OFF position. Inside the valve is a highly polished ball, packed with PTFE seal glands. This ensures a smooth and leak free operation.