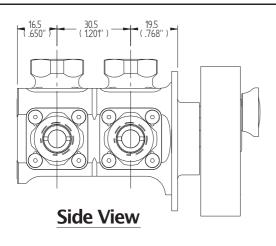

## **SPECIFICATION**

Weight - 353g(ex fittings).

Fittings - 6

Finish - All aluminium in contact with fuel, chromic anodised.

#### Made from:

Body - Aluminium Alloy (L168) Spindle - Brass (Cz121) Ball seals - PTFE

'O' rings - Viton(R) 75

Satisfactory for all fuel types.

Andair Ltd Unit 1, Dunsbury Business Park, Fulflood Road, Havant, Hampshire P09 5AX, England