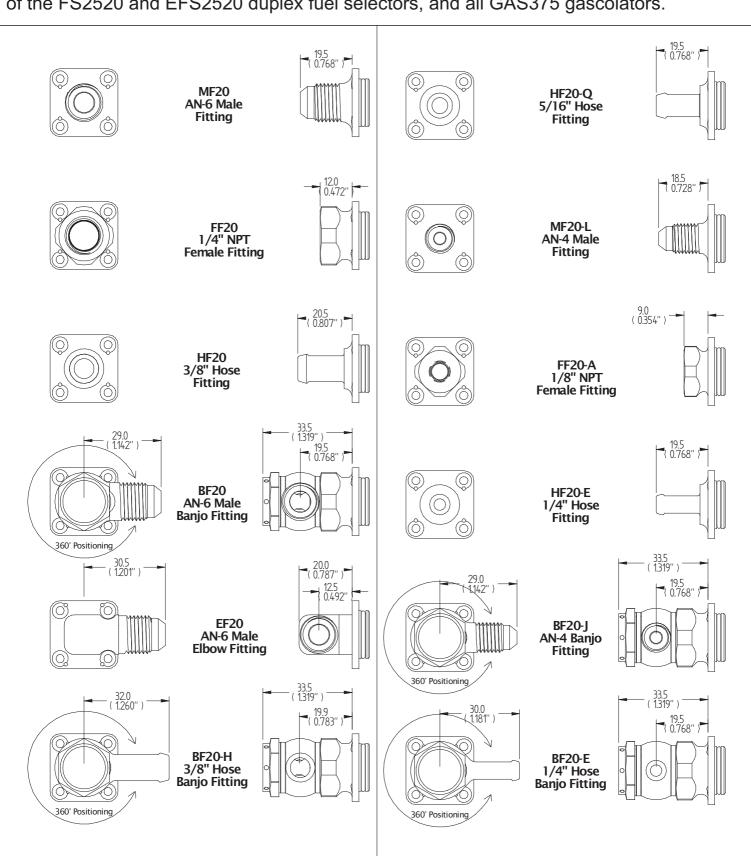

# FS20 Fittings

SPEC SHEET FS20FIT<sub>REV1</sub>

These fittings fit the following products: all FS20, EFS20, FS2020 and EFS2020 fuel selectors, the feed line of the FS22 and EFS22 duplex fuel selectors, the return line of the FS2520 and EFS2520 duplex fuel selectors, and all GAS375 gascolators.