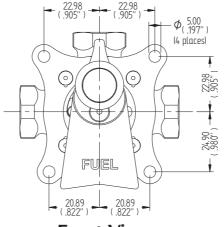

## **Front View**

**Rear View** 

## **SPECIFICATION**

Weight - 353g(ex fittings).

Fittings - 6

Finish - All aluminium in contact with fuel, chromic anodised.