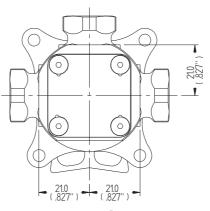

## **Front View**

**Rear View** 

## **SPECIFICATION**

Weight - 353g(ex fittings).

Fittings - 6

Finish - All aluminium in contact with fuel, chromic anodised.