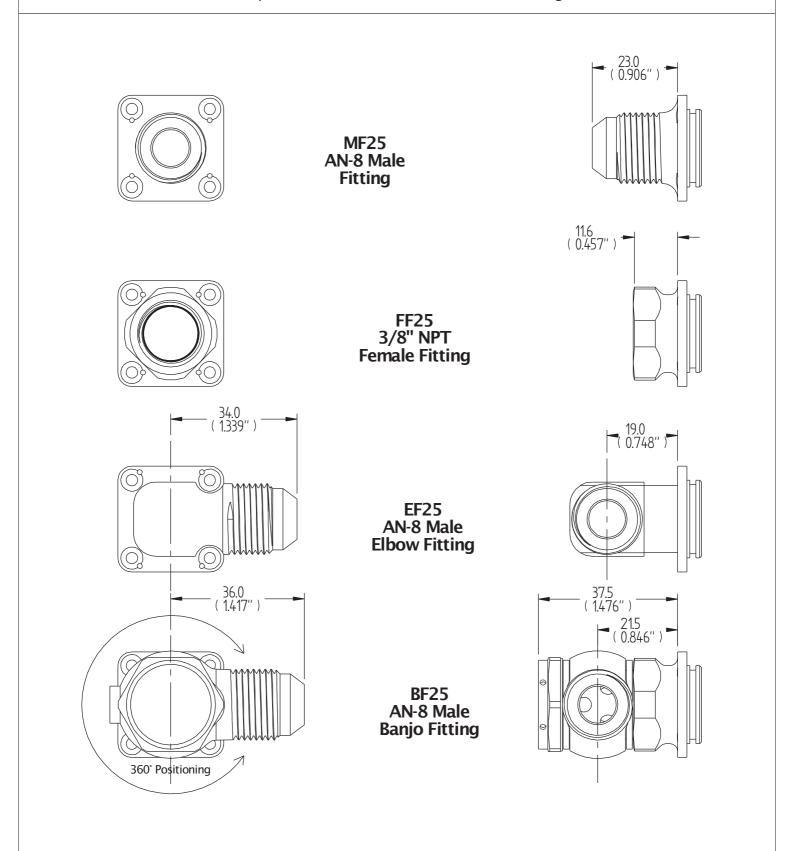

FS25 Fittings (for <sup>1</sup>/<sub>2</sub>" fuel lines)

FS25FIT<sub>REV1</sub>

These fittings fit the following products: all FS25 fuel selectors, the feed line of the FS2520 and EFS2520 duplex fuel selectors, and all GAS500 gascolators.