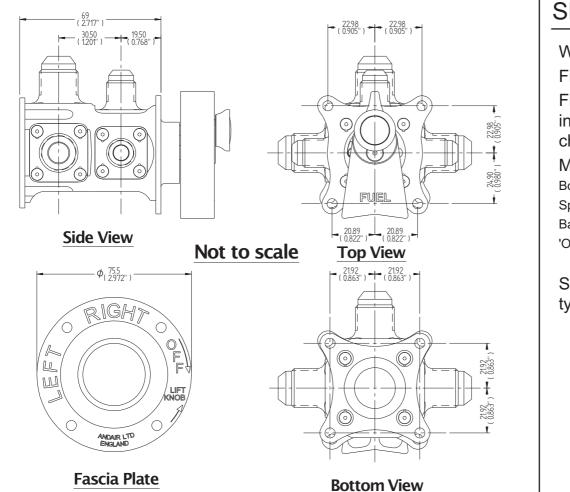

## Duplex Valve FS2520-D2

Duplex Fuel Selectors are valves that have two separate compartments so that two independent fuel lines can be switched simultaneously. This makes them ideal for fuel injected or diesel engines where there needs to be a return line. The great aspect of these valves is that the fuel can be returned to the same tank from which it was drawn, thus preventing dumping fuel overboard. The FS2520-D2 Duplex fuel selector has a <sup>1</sup>/<sub>2</sub>" feed and 3/8" return, between two fuel tanks (LEFT - RIGHT).

## SPECIFICATION

Weight - 353g<sub>(ex fittings)</sub>. Fittings - 6 Finish - All aluminium in contact with fuel, chromic anodised. Made from :

Body - Aluminium Alloy (L168) Spindle - Brass (Cz121) Ball seals - PTFE 'O' rings - Viton(R) 75