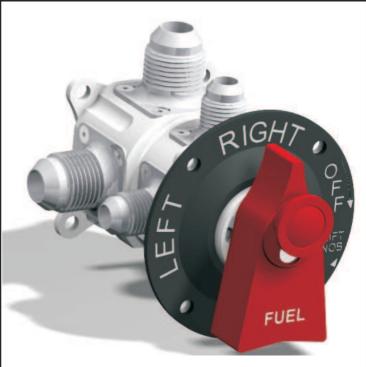

## Duplex Valve FS2520-D2

Duplex Fuel Selectors are valves that have two separate compartments so that two independent fuel lines can be switched simultaneously. This makes them ideal for fuel injected or diesel engines where there needs to be a return line. The great aspect of these valves is that the fuel can be returned to the same tank from which it was drawn, thus preventing dumping fuel overboard. The FS2520-D2 Duplex fuel selector has a <sup>1</sup>/<sub>2</sub>" feed and 3/8" return, between two fuel tanks (LEFT - RIGHT).

The Valve lever incorporates a safety feature where the red button has to be raised to switch the fuel to the OFF position. Inside the valve is a highly polished ball, packed with PTFE seal glands. This ensures a smooth and leak free operation.

The valve is available with alternative fittings (see following sheets) and an extension .

Image shows FS2520-D2-M