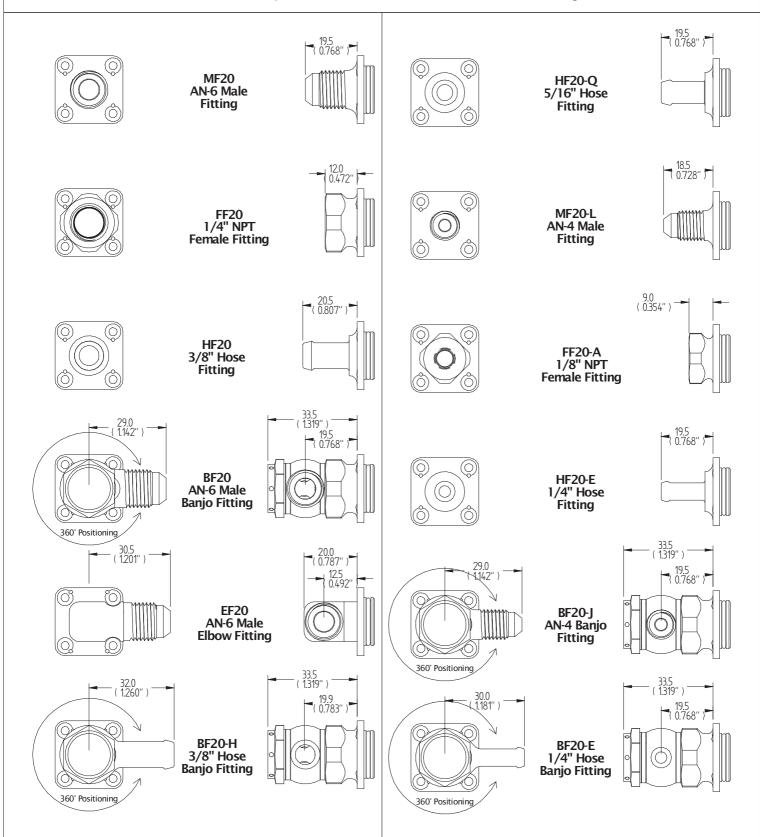

Andair Ltd Unit 1, Dunsbury Business Park, Fulflood Road, Havant, Hampshire PO9 5AX, England

Tel +44(0) 2392 473 945 Fax +44(0) 2392 473 946 e-mail - info@andair.co.uk web - www.andair.co.uk

FS20 Fittings (for 3/8" fuel lines)

FS20FIT<sub>REV1</sub>

These fittings fit the following products: all FS20, EFS20, FS2020 and EFS2020 fuel selectors, the feed line of the FS22 and EFS22 duplex fuel selectors, the return line of the FS2520 and EFS2520 duplex fuel selectors, and all GAS375 gascolators.