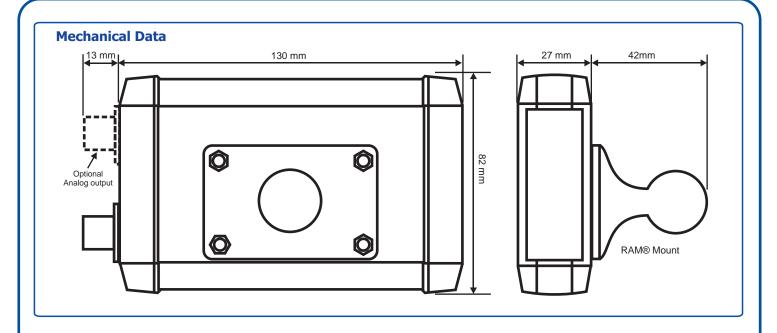

#### **Benefits**

- Reflective, sunlight readable LCD display
- Optional analog output for cirscale meters
- External antenna
- Units displayed: Tonne, Ton, Kg, lbs

- RAM® 1" ball mount. Base options on request
- Multiple display views. Digital, Analog Bar
- Tare function to zero out weight of equipment

## **System Specifications**

**Power** 

Voltage: 11-28V

Current: 300mA @ 28V

**Battery** 

Type: Li-Ion

Charge Time: 1 Hour Operating time: 50 Hours

**Optional extras** 