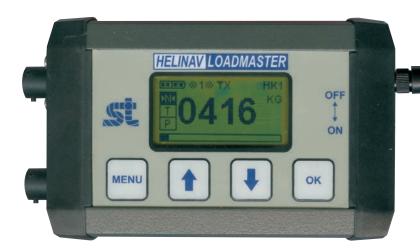

# Wireless Load Sensor Cockpit Display

The HELINAV LOADMASTER Cockpit Display is a small, lightweight, cockpit / window mounted unit which is used in conjunction with our HELINAV LOADMASTER Load Sensor to show the current load on the screen. Our range of Load Sensors up to 10 tonnes are shown in datasheet HLM3599R.

Using the 2.4GHz licence free band to receive the Load Sensor signal, it can display the load value in several views which are user selectable. It also allows the user to tare off any equipment weight to display just the load value of the cargo.

#### **Benefits**

- Reflective, sunlight readable LCD display
- Optional analog output for cirscale meters
- External antenna
- Units displayed: Tonne, Ton, Kg, lbs

- RAM® 1" ball mount. Base options on request
- Multiple display views. Digital, Analog Bar
- Tare function to zero out weight of equipment