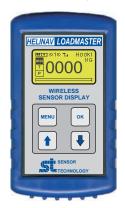

# Wireless Load Sensor Cockpit Display

The HELINAV LOADMASTER Cockpit Display is a small, lightweight, cockpit / window mounted unit which is used in conjunction with our HELINAV LOADMASTER Load Sensor to show the current load on the screen. Our range of Load Sensors up to 10 tonnes are shown in datasheet HLM3599R.

Using the 2.4GHz licence free band to receive the Load Sensor signal, it can display the load value in several views which are user selectable. It also allows the user to tare off any equipment weight to display just the load value of the cargo.

#### **Benefits**

- Reflective, sunlight readable LCD display
- Optional analog output for cirscale meters
- External antenna
- Units displayed: Tonne, Ton, Kg, lbs

- RAM® 1" ball mount. Base options on request
- Multiple display views. Digital, Analog Bar
- Tare function to zero out weight of equipment