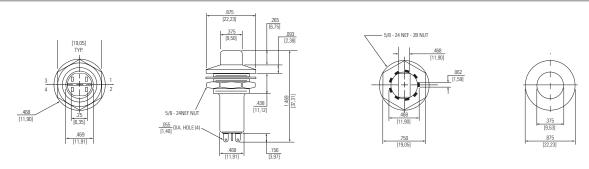

----------------|-------------------|-------------------|--------------------------------|
| Part<br>Number | Number of<br>Poles | Type of<br>Operation | Resistive<br>Load | Inductive<br>Load | Resistive<br>Load | Inductive<br>Load <sup>①</sup> |
| J4004          | 1                  | Alternate            | 10                | 5                 | 10                | 5                              |

① p.f.=.75

### WHEN ORDERING SPECIFY...

• Catalog number of base switch - followed by suffix letters for color of case and pushbutton



#### **SELECTION TABLE**

#### **SERIES AND TYPE** Base **Case Color Plunger Color** Catalog Color **Code Suffix** Color Code Suffix Number Circuit Black Gray GΥ J4004 1 P.-2 Ckt. White W Clear None Red R Black None J4004 Series

## APPROXIMATE DIMENSIONS



### SCHEMATIC DIAGRAM



Dimensions for reference only.