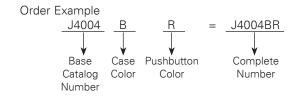

### WHEN ORDERING SPECIFY...

• Catalog number of base switch - followed by suffix letters for color of case and pushbutton

#### **SERIES AND TYPE** Base **Case Color Plunger Color** Catalog Color **Code Suffix** Color Code Suffix Number Circuit Black Gray GΥ J4004 1 P.-2 Ckt. White W Clear None Red R Black None J4004 Series