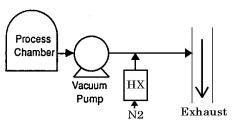

#### Examples of use

(2) To heat the exhaust gas

| Model                                        | HX-0050A-T160                                    | HX-0050A-T230    | HX-0051H                      | HX-0100C                        | HX-0300C                       |
|----------------------------------------------|--------------------------------------------------|------------------|-------------------------------|---------------------------------|--------------------------------|
| Flow rate in Nitrogen                        | 50SLM                                            |                  | 20SLM                         | 100SLM                          | 300SLM                         |
| Pressure loss                                | 9.8kPa (50SLM N <sub>2</sub> )                   |                  | 40kPa (20SLM N <sub>2</sub> ) | 9.8kPa (100SLM N <sub>2</sub> ) | 30kPa (300SLM N <sub>2</sub> ) |
| Withstand pressure                           | 1MPa(G)                                          |                  |                               |                                 |                                |
| Maximum power 120V                           | 500W                                             |                  | 400W                          | 700W                            | -                              |
| consumption 240V                             | 87                                               | 5W               | 400W                          | -                               | 2100W                          |
| Thermocouple                                 | К Туре 1рс                                       |                  |                               | K Type 2pcs                     |                                |
| Recommended<br>temperature control<br>method | PID                                              |                  |                               |                                 |                                |
| Maximum operating temperature                | 150°C                                            | 200°C            | 300°C                         | 300°C                           | 250°C                          |
| Thermal switch                               | 160°C ±3°C Open                                  | 230°C ±10°C Open | 350±20°C Open                 | 350°C ±9°C Open                 |                                |
| Leak integrity                               | 1×10 <sup>-11</sup> Pa · m <sup>3</sup> / sec He |                  |                               |                                 |                                |
| Materials exposed to gas                     | SUS316L                                          |                  |                               |                                 |                                |
| Mounting position                            | Free                                             |                  |                               |                                 |                                |
| Weight                                       | 1.6kg                                            |                  | 2.0kg                         | 5.5kg                           |                                |