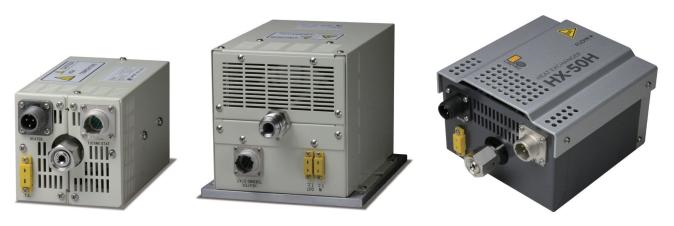

# Heat Exchanger **HX Series**

#### Outlines

- HX Series: Compact heat exhanger utilizing LINTEC's high-efficiency vaporization techniques
- Features
- Heatable up to maximum 300°C
- Built-in thermocouples
- LINTEC's original devices which have high-themal efficiency, low pressure loss, and clean internal strucuture
- Thermal switch for abberent heating detection installed