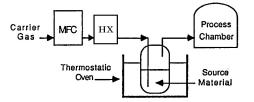

#### Examples of use

(2) To heat the exhaust gas

| Model                                        | HX-0050A-T160                                    | HX-0050A-T230    | HX-0051H                      | HX-0100C                        | HX-0300C                       |
|----------------------------------------------|--------------------------------------------------|------------------|-------------------------------|---------------------------------|--------------------------------|
| Flow rate in Nitrogen                        | 50SLM                                            |                  | 20SLM                         | 100SLM                          | 300SLM                         |
| Pressure loss                                | 9.8kPa (50SLM N <sub>2</sub> )                   |                  | 40kPa (20SLM N <sub>2</sub> ) | 9.8kPa (100SLM N <sub>2</sub> ) | 30kPa (300SLM N <sub>2</sub> ) |
| Withstand pressure                           | 1MPa(G)                                          |                  |                               |                                 |                                |
| Maximum power 120V                           | 500W                                             |                  | 400W                          | 700W                            | -                              |
| consumption 240V                             | 87                                               | 5W               | 400W                          | -                               | 2100W                          |
| Thermocouple                                 | К Туре 1рс                                       |                  |                               | K Type 2pcs                     |                                |
| Recommended<br>temperature control<br>method | PID                                              |                  |                               |                                 |                                |
| Maximum operating temperature                | 150°C                                            | 200°C            | 300°C                         | 300°C                           | 250°C                          |
| Thermal switch                               | 160°C ±3°C Open                                  | 230°C ±10°C Open | 350±20°C Open                 | 350°C ±9°C Open                 |                                |
| Leak integrity                               | 1×10 <sup>-11</sup> Pa · m <sup>3</sup> / sec He |                  |                               |                                 |                                |
| Materials exposed to gas                     | SUS316L                                          |                  |                               |                                 |                                |
| Mounting position                            | Free                                             |                  |                               |                                 |                                |
| Weight                                       | 1.6kg                                            |                  | 2.0kg                         | 5.5kg                           |                                |