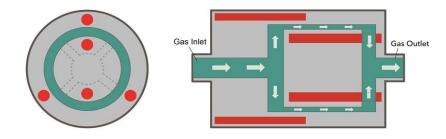

#### Outlines

- HX Series: Compact heat exhanger utilizing LINTEC's high-efficiency vaporization techniques
- Features
- Heatable up to maximum 300°C
- Built-in thermocouples
- LINTEC's original devices which have high-themal efficiency, low pressure loss, and clean internal strucuture
- Thermal switch for abberent heating detection installed