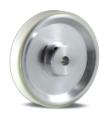

## Measuring Wheel 200 mm smooth MR200PG

Measuring wheel made ??of aluminum with smooth polyurethane coating for length measurement of different materials, very smooth running characteristics, high measurement accuracy, optimized design for low weight.

This measuring wheel is especially suitable for greased metals, steel profiles, painted surfaces, plastics, paper, cardboard, wood, textiles, wire and leather.

## Technical data

| Circumference             | 200 ±0,2 mm          |
|---------------------------|----------------------|
| Material core             | Aluminium            |
| Material contact surface  | Polyurethan          |
| Structure contact surface | glatt / smooth       |
| Moment of inertia         | 310 gcm <sup>2</sup> |
| Weight                    | 60 g                 |