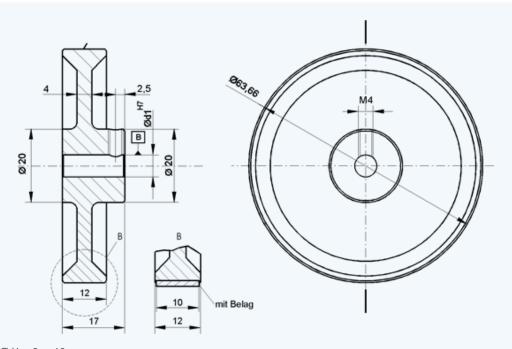

## Outline drawing

 $\emptyset$ d1 = 6 or 10 mm

INDUcoder® · INDUcoder Messtechnik GmbH, Kaiserstraße 316, 47178 Duisburg, Deutschland Tel: (0203) 57047-0, Fax: (0203) 57047-20, E-Mail: info@inducoder.de, Internet: www.inducoder.de