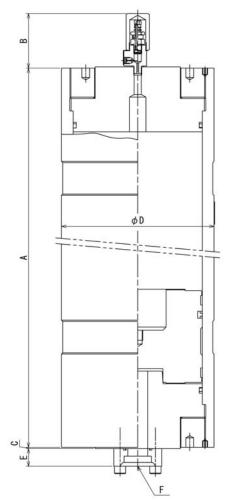

## ■Model symbols:

| Dimensions<br>Model                                              | Max W.P.<br>(MPa) | Gas Volume | Mass<br>(kg) | A<br>(mm)    | B<br>(mm) | C<br>(mm) | D<br>(mm) | E<br>(mm) | F                                                                                                | Max<br>flow rate<br>(ℓ/min) |
|------------------------------------------------------------------|-------------------|------------|--------------|--------------|-----------|-----------|-----------|-----------|--------------------------------------------------------------------------------------------------|-----------------------------|
| PA230-20<br>-40                                                  | 22.6              | 20<br>40   | 160<br>220   | 953<br>1562  | 87        | 2         | 241.8     | 36        | Standard size is \$\phi 49.1\$ (40A) or less. Please letus know if it is 50A or more as special. | 990                         |
| $     \begin{array}{r}       -60 \\       -100     \end{array} $ |                   | 60<br>100  | 490<br>605   | 1380<br>1860 |           | 16        | 355.6     |           |                                                                                                  | 2200                        |