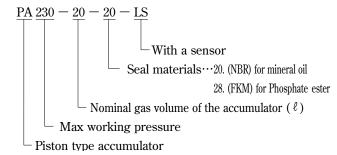

## ■Model symbols:

| Dimensions<br>Model                                              | Max W.P.<br>(MPa) | Gas Volume | Mass<br>(kg) | A<br>(mm)    | B<br>(mm) | C<br>(mm) | D<br>(mm) | E<br>(mm) | F                                                                                                | Max<br>flow rate<br>(ℓ/min) |
|------------------------------------------------------------------|-------------------|------------|--------------|--------------|-----------|-----------|-----------|-----------|--------------------------------------------------------------------------------------------------|-----------------------------|
| PA230-20<br>-40                                                  | 22.6              | 20<br>40   | 160<br>220   | 953<br>1562  | 87        | 2         | 241.8     | 36        | Standard size is \$\phi 49.1\$ (40A) or less. Please letus know if it is 50A or more as special. | 990                         |
| $     \begin{array}{r}       -60 \\       -100     \end{array} $ |                   | 60<br>100  | 490<br>605   | 1380<br>1860 |           | 16        | 355.6     |           |                                                                                                  | 2200                        |