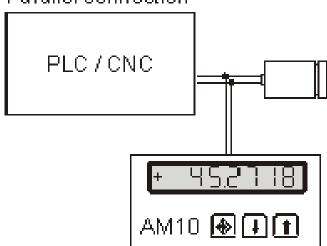

### Parallel connection

### Possible connections: direct or parallel

Direct connectioon to vaious measurement-systems

Parallel connection

to other equipment like AM 10 or PLC / CNC