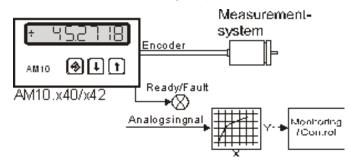

Interfacing analogous systems with optional 16 Bit analog output

RS AM10.xx7 like RS AM10.xx6, for direct or parallel connection (adjustable)

**RS AM10.x1x** Delivers the displayed value to an RS232-Interface

RS AM10.x40 with 16 Bit analog output (selectable 0-10 V, 0-20 mA, 4-20 mA), supply voltage

24 VDC +/-20% required, with a "ready"-relay output, response of output can be defined freely

within two points.

**RS AM10.x42** like RS AM10.x40, for direct or parallel connection (adjustable)

RS AM10.x50 like RS AM10.x40, with RS232-Interface RS AM10.x52 like RS AM10.x42, with RS232-Interface