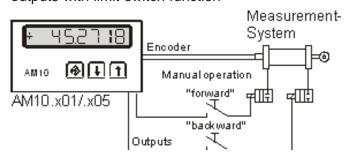

### **Aplication examples**

Disply with range-limiting function outputs with limit-switch function

Measurement with tolerance monitoring outputs with cam-function

Level control with range monitoring outputs with cam and two-position controler