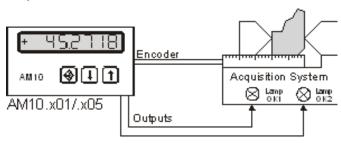

### **Aplication examples**

Disply with range-limiting function outputs with limit-switch function

Measurement with tolerance monitoring outputs with cam-function

Level control with range monitoring outputs with cam and two-position controler