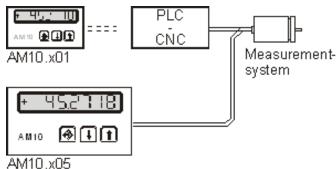

### Direct connection

### Parallel connection

### Possible connections: direct or parallel

Direct connectioon to vaious measurement-systems

Parallel connection

to other equipment like AM 10 or PLC / CNC