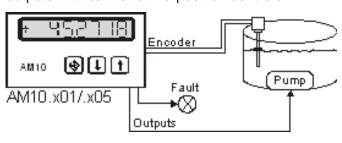

### **Aplication examples**

Disply with range-limiting function outputs with limit-switch function

Measurement with tolerance monitoring outputs with cam-function

Level control with range monitoring outputs with cam and two-position controler