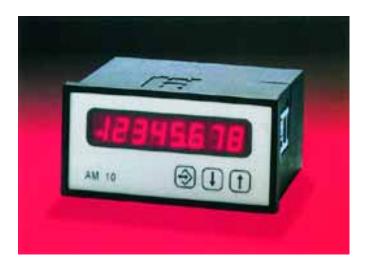

## Displaymodule RS AM10

# for incremental encoders for SSI enconders for ultrasonic encoders

Wide display range (7 1/2 digits)
Easy legible LED display (red, 14mm digit height)
Scalable measurement (mm, Inch, degree, Litre)
Adjustable number of decimal places
Adjustable zero point and countig direction
10...32 V DC supply voltage