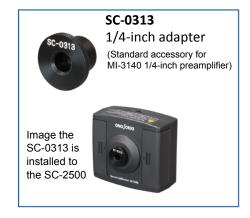

# Specification

| Applicable standard   | JIS C 1515 : 2004 class 1                                                                                |                                                                                                                                               |
|-----------------------|----------------------------------------------------------------------------------------------------------|-----------------------------------------------------------------------------------------------------------------------------------------------|
|                       | IEC 60942 : 2003 Class 1                                                                                 |                                                                                                                                               |
|                       | ANSI S1.40-2006 (R2011)                                                                                  |                                                                                                                                               |
| Microphone            | 1/2-inch microphone<br>MI-1211/1233/1234/1235/1431/1432/1433                                             |                                                                                                                                               |
|                       | 1/4-inch microphone MI-1531 (requires 1/4-inch adapter SC-0313) ■ SC-0313: standard accessory of MI-3140 |                                                                                                                                               |
| Sound pressure level  | Nominal sound pressure level 114 dB (Deviation of sound pressure level: $\pm$ 0.25 dB or less*)          |                                                                                                                                               |
| Frequency             | Nominal frequency 1000 Hz<br>(Frequency deviation:±0.5 % or less*)                                       |                                                                                                                                               |
| Power requirement     | Туре                                                                                                     | AA alkaline battery cell (LR6) x 2 or<br>Nickel hydride battery cell x 2                                                                      |
|                       | Power consumption                                                                                        | 4 hours or more of continuous use<br>(when LR6 used)                                                                                          |
| Operating environment | Ambient temperature                                                                                      | -10 to 50 ℃                                                                                                                                   |
|                       | Static pressure                                                                                          | 65 to 108 kPa                                                                                                                                 |
|                       | Relative humidity                                                                                        | 25 to 90 % (with no condensation) *Excluding the combination of ambient temperature and humidity which dew point exceeds more than 39 degrees |
| Accessory             | Instruction manual, AA alkaline battery cell (LR6) x 2                                                   |                                                                                                                                               |
| Weight                | Approx. 200 g (excluding battery cells)                                                                  |                                                                                                                                               |