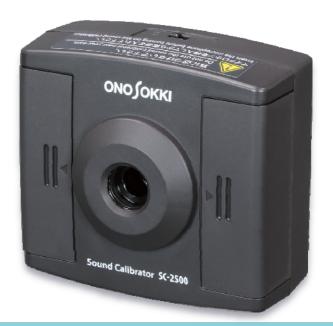

# Sound Calibrator (Class 1)

# SC-2500

- Cost-effective with Class1 accuracy
- A sound pressure of 114 dB
   (Hard to be affected by the environmental noise in the outdoor field work)
- Compact and light weight design (AA battery x 2)

In recent years, standards and laws require the calibration of a sound level meter by a calibrator. The SC-2500 is a sound calibrator conforms to JIS C 1515:2004 Class 1 (Electroacoustics-Sound calibrators). Since the SC-2500 uses the sound pressure feedback control method to control fluctuations in sound pressure caused by static pressure, it can generate a stable sound pressure even if the operating environment changes. Useful for inspection and maintenance of sound level meters.