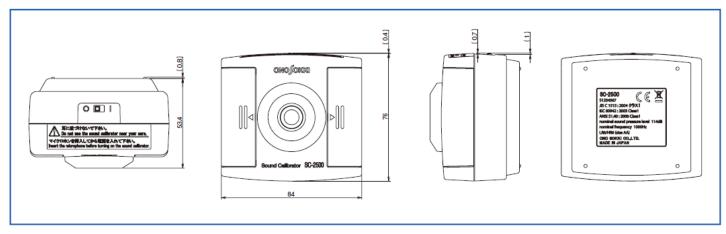

# Sound Calibrator (Class 1)

# SC-2500

- Cost-effective with Class1 accuracy
- A sound pressure of 114 dB
   (Hard to be affected by the environmental noise in the outdoor field work)
- Compact and light weight design (AA battery x 2)

# Specification

| Applicable standard   | JIS C 1515 : 2004 class 1                                                                                |                                                                                                                                               |
|-----------------------|----------------------------------------------------------------------------------------------------------|-----------------------------------------------------------------------------------------------------------------------------------------------|
|                       | IEC 60942 : 2003 Class 1                                                                                 |                                                                                                                                               |
|                       | ANSI S1.40-2006 (R2011)                                                                                  |                                                                                                                                               |
| Microphone            | 1/2-inch microphone<br>MI-1211/1233/1234/1235/1431/1432/1433                                             |                                                                                                                                               |
|                       | 1/4-inch microphone MI-1531 (requires 1/4-inch adapter SC-0313) ■ SC-0313: standard accessory of MI-3140 |                                                                                                                                               |
| Sound pressure level  | Nominal sound pressure level 114 dB (Deviation of sound pressure level: $\pm$ 0.25 dB or less*)          |                                                                                                                                               |
| Frequency             | Nominal frequency 1000 Hz<br>(Frequency deviation:±0.5 % or less*)                                       |                                                                                                                                               |
| Power requirement     | Туре                                                                                                     | AA alkaline battery cell (LR6) x 2 or<br>Nickel hydride battery cell x 2                                                                      |
|                       | Power consumption                                                                                        | 4 hours or more of continuous use<br>(when LR6 used)                                                                                          |
| Operating environment | Ambient temperature                                                                                      | -10 to 50 ℃                                                                                                                                   |
|                       | Static pressure                                                                                          | 65 to 108 kPa                                                                                                                                 |
|                       | Relative humidity                                                                                        | 25 to 90 % (with no condensation) *Excluding the combination of ambient temperature and humidity which dew point exceeds more than 39 degrees |
| Accessory             | Instruction manual, AA alkaline battery cell (LR6) x 2                                                   |                                                                                                                                               |
| Weight                | Approx. 200 g (excluding battery cells)                                                                  |                                                                                                                                               |