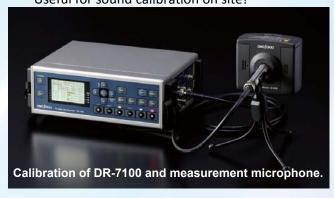

 Used for unit calibration of microphone, recording device and analyzer

Useful for sound calibration on site!

 Used for calibration before and after the use of sound level meter

\*The calibration value differs according to the model of microphones or sound level meters. Please refer to an instruction manual for each calibration value.