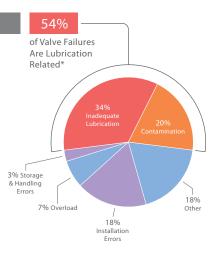

ve(s) or tree assembly lubrication sequence.
- Eliminates the need for a 2nd person to operate the grease pump.
- 8-10 Touch screen panels for multiple Valve Settings.
- Compact hard-shell portable carrying case. Stationary or Portable
- External ports to plug in multiple accessories. Built-in printer
- Wi-Fi or Blue-tooth connectivity for tablets and smart phones.
- Lubrication APP for tablets and smart phones.
- Rechargeable Battery with AC/DC power supply capabilities.
- Programmable to accommodate various valve sizes and valves' working pressures.
- Remote satellite controllable and viewable remotely.
- Scanner Capable RFID and or UPC

## Reduces:

- Labor
- Waste
- Inefficiency
- Downtime
- Environmental Impact

## Increases:

- Valve Life Productivity
- Reliability Profits
- Safety









USB

State of the Art Touch Screen Interface

## Applications:

- Wellheads
   Manifolds
- Pipelines
- Fracturing
- Offshore
- Industrial