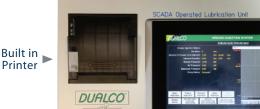

The use of S.O.L.U.™ is necessary when exact, real-time documentation is needed for valve lubrication.

S.O.L.U.™ can be operated from the safety of your car, truck or trailer.

- Gives accurate real time volume readout reports.
- Records and displays actual wellbore pressures at time of well maintenance.
- Runs automatically and will shut down once the valve cavity or void is full of Lube / Sealant, after completing the valve(s) or tree assembly lubrication sequence.
- Eliminates the need for a 2nd person to operate the grease pump.
- 8-10 Touch screen panels for multiple Valve Settings.
- Compact hard-shell portable carrying case. Stationary or Portable
- External ports to plug in multiple accessories. Built-in printer
- Wi-Fi or Blue-tooth connectivity for tablets and smart phones.
- Lubrication APP for tablets and smart phones.
- Rechargeable Battery with AC/DC power supply capabilities.
- Programmable to accommodate various valve sizes and valves' working pressures.
- Remote satellite controllable and viewable remotely.
- Scanner Capable RFID and or UPC