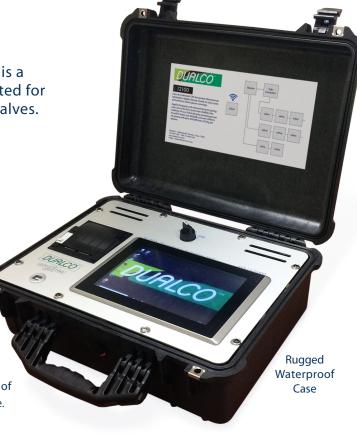

## Dualco SCADA Operated Lubrication Unit (S.O.L.U.™)

**Patent Pending** 

The Dualco SCADA Operated Lubrication Unit (S.O.L.U.™) is a portable digital interface designed to be remotely operated for maintaining accurate lubrication levels in all lubricated valves.

The use of S.O.L.U.™ is necessary when exact, real-time documentation is needed for valve lubrication.

S.O.L.U.™ can be operated from the safety of your car, truck or trailer.

- Gives accurate real time volume readout reports.
- Records and displays actual wellbore pressures at time of well maintenance.
- Runs automatically and will shut down once the valve cavity or void is full of Lube / Sealant, after completing the valve(s) or tree assembly lubrication sequence.
- Eliminates the need for a 2nd person to operate the grease pump.
- 8-10 Touch screen panels for multiple Valve Settings.
- Compact hard-shell portable carrying case. Stationary or Portable
- External ports to plug in multiple accessories. Built-in printer
- Wi-Fi or Blue-tooth connectivity for tablets and smart phones.
- Lubrication APP for tablets and smart phones.
- Rechargeable Battery with AC/DC power supply capabilities.
- Programmable to accommodate various valve sizes and valves' working pressures.
- Remote satellite controllable and viewable remotely.
- Scanner Capable RFID and or UPC