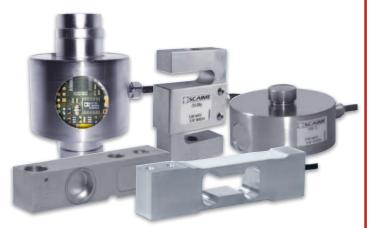

**Bending/Shear beams** 

**Load Cells** 

Single points

• 5 kg to 5 000 kg • up to 6 000 d 0IML and 10 000 d NTEP

• 200 g to 1 500 kg

5 000 d NTEP

stainless steel

• aluminum or

up to 6 000 d 0IML and

IP65/68 protection class

- stainless steel
- IP65/68 protection class

#### **S-Beams**

- 25 kg to 6 000 kg • up to 2 500 d OIML nickel plated or
- stainless steel
- IP67 protection class

#### Compression

- analog or digital
- 5 t to 800 t
- up to 4 000 d OIML stainless steel
- IP68 protection class