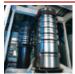

**Bending/Shear beams** 

**Load Cells** 

Single points

• 5 kg to 5 000 kg • up to 6 000 d 0IML and 10 000 d NTEP

• 200 g to 1 500 kg

5 000 d NTEP

stainless steel

• aluminum or

up to 6 000 d 0IML and

IP65/68 protection class

- stainless steel
- IP65/68 protection class

#### **S-Beams**

- 25 kg to 6 000 kg • up to 2 500 d OIML nickel plated or
- stainless steel
- IP67 protection class

#### Compression

- analog or digital
- 5 t to 800 t
- up to 4 000 d OIML stainless steel
- IP68 protection class