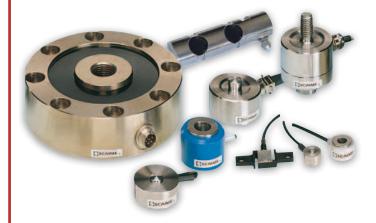

# Signal transmetters

**Tension/Compression** 

**Force Sensors** 

**Specific Sensors** 

**Extensometers** 

Load pins

• 10 N to 5 000 kN

miniature sensors

• ±10 N to ±5 000 kN

• up to 0.1 % R.C.

stainless steel

digital temperature

very high sensitivity

compensation

. full scale up to 1 000 µm/m

easy installation

• 0.2 kN to 1 000 kN

• up to 0.1 % R.C.

stainless steel · high safety coefficient

• requirements analysis

design and engineering

• aluminum or

prototyping

production