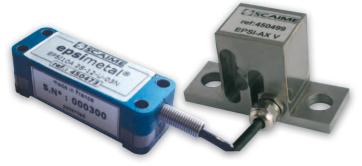

• ±10 N to ±5 000 kN

• up to 0.1 % R.C.

stainless steel

digital temperature

very high sensitivity

compensation

. full scale up to 1 000 µm/m

easy installation