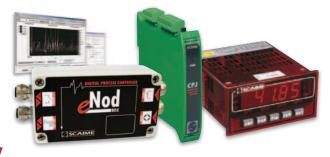

# Signal transmetters

**Tension/Compression** 

**Force Sensors** 

**Specific Sensors** 

**Extensometers** 

Load pins

• 10 N to 5 000 kN

miniature sensors

## Weighing indicators

- legal for trade weighing level and process control