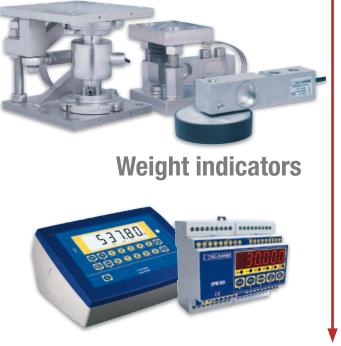

# **SCAIME Solutions Weighing Measurement**

Load cells



**Mounting hardwares** 



**Force sensors** 



**Extensometers** 



Signal processing



# From components to complete systems !

# The Solution for your needs...

# **SCAIME**



# SCAIME, a global player at your service...

We are present in over 40 countries via a network of subsidiaries, partners and specialized distributors. This proximity enables us to provide efficient support to our product range, under the form of services and logistics.

Our headquarters are located in ANNEMASSE (France). They house a large R&D department together with assembly and control lines, which are complemented by a production unit in Shenzhen (China). This modern, flexible manufacturing tool ensures the best value for money, from one-off deliveries to large program orders.

# No compromises on quality

We are certified to ISO