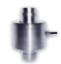

# Signal transmetters

**Tension/Compression** 

**Force Sensors** 

**Specific Sensors** 

**Extensometers** 

Load pins

• 10 N to 5 000 kN

miniature sensors

• ±10 N to ±5 000 kN

• up to 0.1 % R.C.

stainless steel

digital temperature

very high sensitivity

compensation

. full scale up to 1 000 µm/m

easy installation

• 0.2 kN to 1 000 kN

• up to 0.1 % R.C.

stainless steel · high safety coefficient

• requirements analysis

design and engineering

• aluminum or

prototyping

production