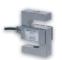

**Bending/Shear beams** 

**Load Cells** 

Single points

• 5 kg to 5 000 kg • up to 6 000 d 0IML and 10 000 d NTEP

• 200 g to 1 500 kg

5 000 d NTEP

stainless steel

• aluminum or

up to 6 000 d 0IML and

IP65/68 protection class

- stainless steel
- IP65/68 protection class