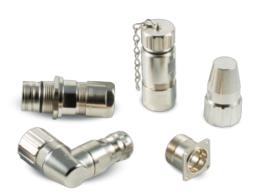

Robust connectors with all-metal housing Protection IP 67

## Connector M23

M23 connectors are typical connectors for STANDARD ENCODER and STANDARD NO SHAFT ENCODER. These connectors are very robust all-metal plugs with protection IP 67 when plugged in. For incremental encoders and absolute encoders with SSI interface 12-pin inserts are used. For absolute encoders with parallel interface and special applications contact inserts with up to 19 pins are available.