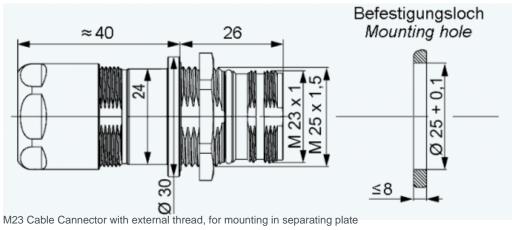

## Outline drawing

M23 Cable connector with external thread

M23 Cable Socket with coupling ring

M23 Contact Inserts, male connector, view onto connection side

INDUcoder® · INDUcoder Messtechnik GmbH, Kaiserstraße 316, 47178 Duisburg, Deutschland Tel: (0203) 57047-0, Fax: (0203) 57047-20, E-Mail: info@inducoder.de, Internet: www.inducoder.de