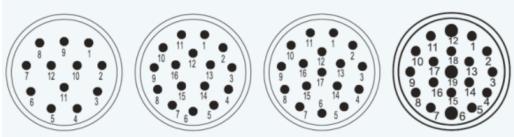

## Connector M23

M23 connectors are typical connectors for STANDARD ENCODER and STANDARD NO SHAFT ENCODER. These connectors are very robust all-metal plugs with protection IP 67 when plugged in. For incremental encoders and absolute encoders with SSI interface 12-pin inserts are used. For absolute encoders with parallel interface and special applications contact inserts with up to 19 pins are available.

## Outline drawing

M23 Cable connector with external thread

M23 Cable Socket with coupling ring

M23 Contact Inserts, male connector, view onto connection side

INDUcoder® · INDUcoder Messtechnik GmbH, Kaiserstraße 316, 47178 Duisburg, Deutschland Tel: (0203) 57047-0, Fax: (0203) 57047-20, E-Mail: info@inducoder.de, Internet: www.inducoder.de