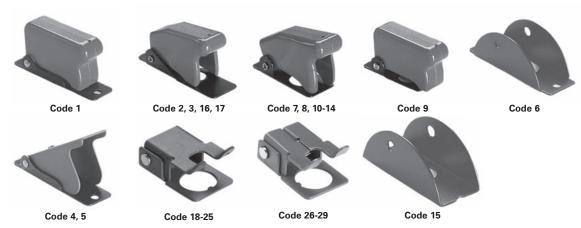

#### Code 1 and 9

- For three-position switches
- Returns lever to center position from either extreme
- Guard housing is spring loaded to retain closed position

#### Code 2, 10, 11 and 12

- For full throw single throw switches
- Returns lever to OFF position

#### Code 3, 13 and 14

- For three-position switches
- Returns lever from up position to center position
- Will not change toggle position when it is in down position

#### Code 4 and 5

- For two-position full throw switches
- Permits locking toggle in extreme up position

#### Code 6 and 15

- Insertion of pin through guard prevents accidental operation
- Prevents transfer of single throw switches
- Permits operation from first position to center on three-position switches

#### Code 17

- For three-position flush mount switches
- Guard lever remains fixed in open or closed position
- Return lever to center position from either extreme

#### Code 7 and 8

- For three-position switches
- Returns lever to center position from either extreme
- Guard housing remains fixed in open and closed position

#### Code 16

- For two- or three-position switches
- Closing guard does not affect toggle position

#### Code 18, 19, 22 and 23

- For three-position switches
- Returns lever from up position to center position
- Will not change toggle position when it is in down position

#### Code 20, 21, 24 and 25

- For two-position full throw switches
- Returns lever from up position to down position

#### Code 26-29

- For three-position switches
- With both guards in closed position, switch toggle lever is locked in center position. With one guard each in open and closed position, switch can be toggled between center and open guard position; with both guards in open position, switch can be toggled between left, center, and right position.