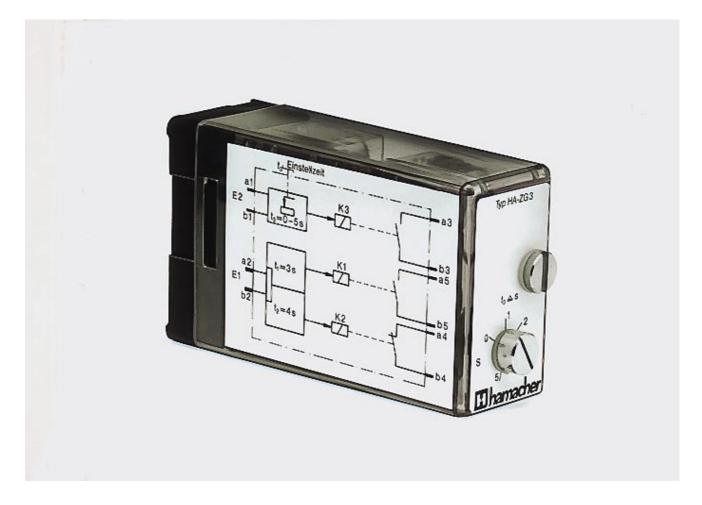

## TIMING RELAY TYPE HA-ZG 3

## Features

- Timing relay to control power switches with motor drive ("Apply power" and "Switch") by means of two slow-operating fixed timing stages (K1,K2)
- Additional timing stage K 3 that can be used
- Slow operation of timing stage K 3 can be set by the potentiometer on the front panel
- In plastic housing with socket

## **Technical Data**

- Designed operating voltage
  Power consumption
  Timing ranges
  K 2
  K 2
  K 3
  K 3
  K 4 s
  K 3
  K 5 s
  Relay contacts max.
  Dimensions (LxWxH)
  Ordening data its
- Ordering details