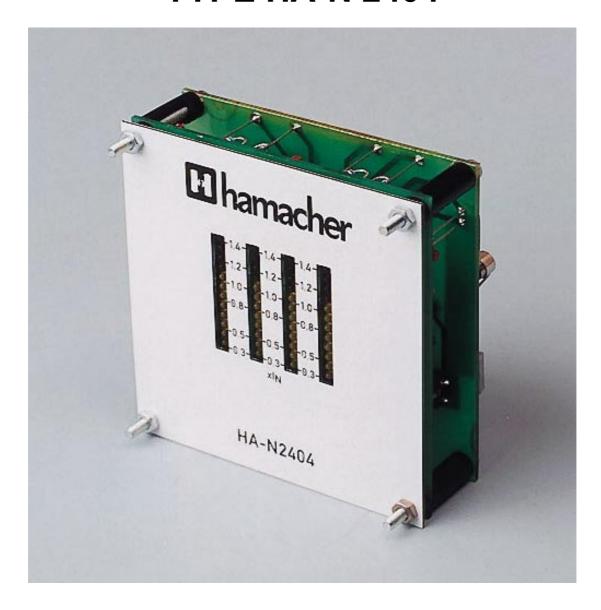

## BARGRAPH DISPLAY TYPE HA-N 2404

## **Features**

- Bargraph display of motor loading status as a multiple of the designed operating current
- Summarized display for four motor outputs
- Measured voltage signals from electronic overload relay of type HA-UB 1-4
- Direct installation behind a sight window in a flameproof enclosure

## **Technical Data**

|   | Designed operating voltage Designed operating current max. | 42 V AC<br>200 mA        |
|---|------------------------------------------------------------|--------------------------|
|   | No. of display channels                                    | 4                        |
| • | Display range                                              | 0 - 1,4 x I <sub>n</sub> |
| • | Voltage measuring range                                    | 0 - 10 V                 |
| • | Measured voltage at 1.0 x I <sub>n</sub>                   | 7.0 V                    |
| • | Ambient temperature                                        | -20 to 80°C              |
| • | Dimensions (LxWxH)                                         | (84x84x47) mm            |
| • | Level of protection                                        | IP 00                    |
|   |                                                            |                          |