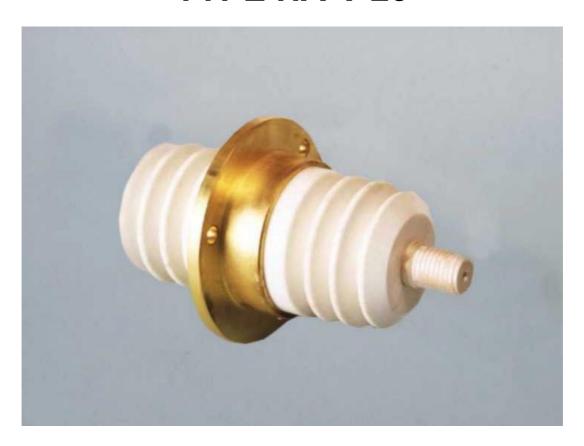

# **Features**

- For use in equipment of types I and II as an electrical connection between housings of protection type EEx d or a housing of protection type EEx d and a connecting area of protection type EEx e
- Non-tracking plastic insulators with lead-in bolts made of copper
- Available with connecting bolt and threaded hole (type HA-V23032) or with threaded hole on both sides (type HA-V23060)

# **Technical Data:**

Designed voltage
Designed current
Operational temp. range
Overall length
Housing hole
Connecting bolt
Threaded hole
630 A
-20 °C to +150 °C
190 mm
80 mm
M 20
M 12

Available in this series: Support insulator 6 kV, type HA-V 23033