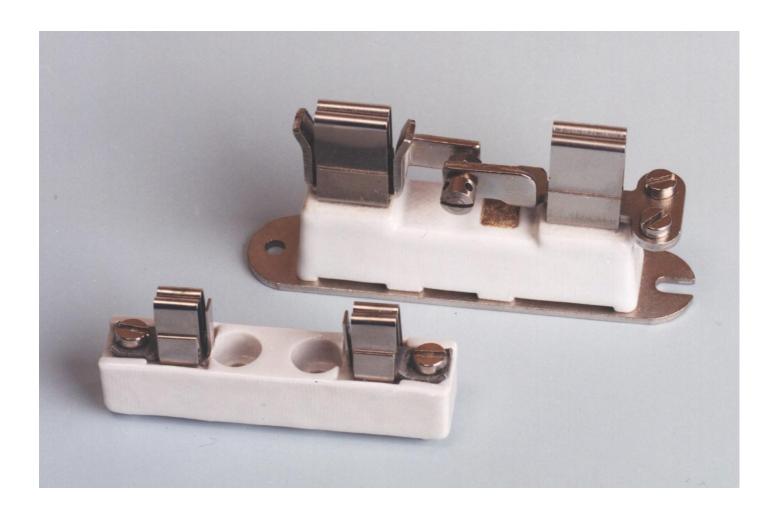

## HOLDER FOR GAS DISCHARGE ARRESTER

## **Features**

- For gas discharge arresters with contact bars of metal-ceramic or glass tube construction
- For direct installation between the conductor and earth, or in parallel with the item to be protected
- Use of high quality alloys on hard porcelain for the fittings

## **Technical Data**

| • | Designed for discharge alternating |            |        |
|---|------------------------------------|------------|--------|
|   | currents up                        | to         | 40 A   |
| • | Designed for                       |            |        |
|   | currents up                        | to         | 20 kA  |
| • | Triggering surge voltages          |            | < 2 kV |
| • | Length                             | HA-W 12007 | 70 mm  |
|   |                                    | HA-W 12008 | 96 mm  |
| • | Weight                             | HA-W 12007 | 46.5 g |
|   |                                    | HA-W 12008 | 124 a  |