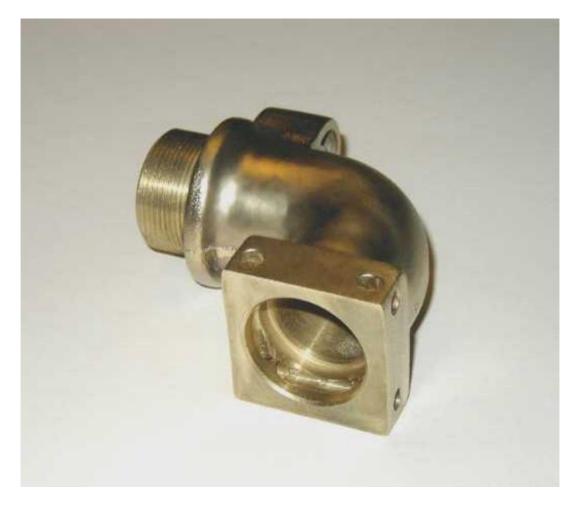

## **Brief Description**

Angle pieces of type HA-LSA 4 W a/n are used when space is tight to make it easier to lead in cables and wires (when using a quick-connector of type HA-LSA 4) or coupling links (when using a quick-connector of type HA-LSA 4 Z). In the standard a/n form, the coupling links have a Pg 29 thread to screw into the corresponding holes in a housing of type "increased safety". A smooth offset hole at the lead-in side accepts the nipple of the HA-LSA 4 ... quick-connector. The cable holder has a fork-type device and fastening screw to prevent the cable from being pulled or twisted.