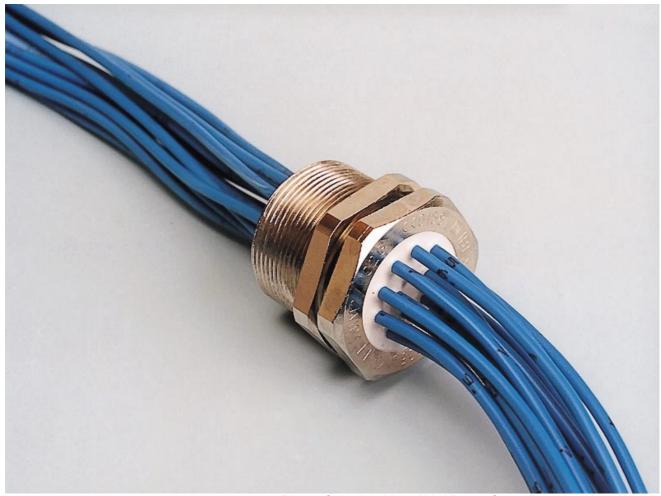

# CABLE BUSHINGS TYPE HA-AD

Photo: Cable bushings HA-AD 315 C 2 4 (Part No.: HA-613204)

### **Features**

- For equipment of groups I and II as per Directive 94/9 / EG
- Electrical connection between housings of protection type EEx d or a housing of protection type EEx d and a connecting area of a different protection type (EEx e or EEx i)
- Robust construction with special casting resistant to ageing and extreme temperatures in a stable brass threaded sleeve
- Broad range of type designations for specific applications – the length of cable required can stipulated as desired when ordering