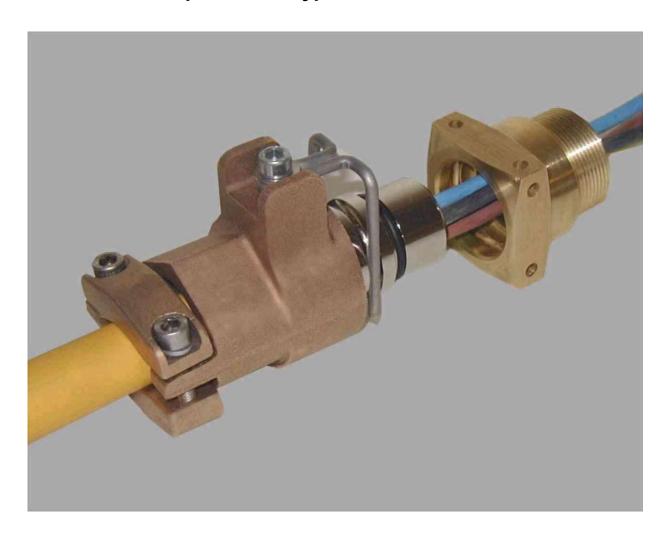

# HAMACHER QUICK-CONNECTOR **TYPE HA-LSA 4A**

Cable bushing for casings of equipment group I of protection types EExd and EExe

#### **Features**

- Plug-in cable bushing for rapid and simple installation on site and any pre-connecting that is required
- Use of standard mining cables with an outer sheath of rubber or plastic and with cable diameters of 19 - 25 mm
- Lead-in part to screw into the casing wall, available with either Pg 29 or M 40 x 1.5

#### **Technical Data**

Built-in length in lead-in part 97 mm Diameter max. 70 mm

Seal internal diameter 19, 21, 23, 25 mm SW 41

Socket size

-20 to +90 °C • Temperature range