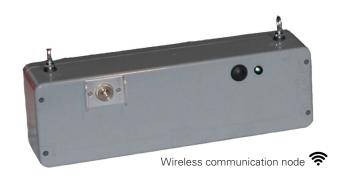

# **CommTrac Wireless Nodes**

### **Features**

- Wireless gas detection, communications and tracking network for use in mining and tunnelling
- Fully wireless
  - Wireless mesh network with no hard wired backbone
  - No requirement for an existing communications infrastructure
  - Self-healing
  - In built redundancy
- Every component underground is Intrinsically Safe
- Battery operated using commercially available batteries
  - No external power supply
  - Always on and operating
- Easy installation
  - Simple pick and place installation of nodes
  - No hard wiring
  - No antennas to set
  - Self forming routing scheme
- Self monitoring
  - Automatic system checks/network health, battery life, node failure and quality of service