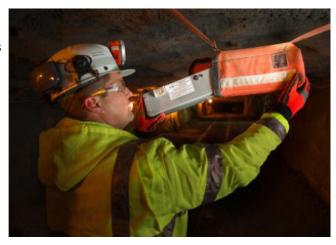

### **Features**

- Wireless gas detection, communications and tracking network for use in mining and tunnelling
- Fully wireless
  - Wireless mesh network with no hard wired backbone
  - No requirement for an existing communications infrastructure
  - Self-healing
  - In built redundancy
- Every component underground is Intrinsically Safe
- Battery operated using commercially available batteries
  - No external power supply
  - Always on and operating
- Easy installation
  - Simple pick and place installation of nodes
  - No hard wiring
  - No antennas to set
  - Self forming routing scheme
- Self monitoring
  - Automatic system checks/network health, battery life, node failure and quality of service

### **Benefits**

- Huge cost savings through:
  - No cables, wires or fibre installations
  - No cumbersome external antennas
  - Rapid pick and place installation
  - Easy advancement and expansion
  - Self-forming, self-healing and self-monitoring
  - No power connections or battery back-up
  - No fuse replacement
  - Minimal maintenance
  - Proven functionality