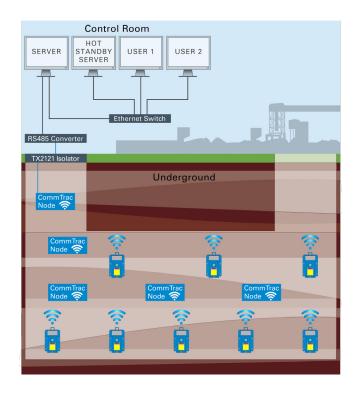

### **Features**

- Wireless gas detection, communications and tracking network for use in mining and tunnelling
- Fully wireless
  - Wireless mesh network with no hard wired backbone
  - No requirement for an existing communications infrastructure
  - Self-healing
  - In built redundancy
- Every component underground is Intrinsically Safe
- Battery operated using commercially available batteries
  - No external power supply
  - Always on and operating
- Easy installation
  - Simple pick and place installation of nodes
  - No hard wiring
  - No antennas to set
  - Self forming routing scheme
- Self monitoring
  - Automatic system checks/network health, battery life, node failure and quality of service

### **Benefits**

- Huge cost savings through:
  - No cables, wires or fibre installations
  - No cumbersome external antennas
  - Rapid pick and place installation
  - Easy advancement and expansion
  - Self-forming, self-healing and self-monitoring
  - No power connections or battery back-up
  - No fuse replacement
  - Minimal maintenance
  - Proven functionality