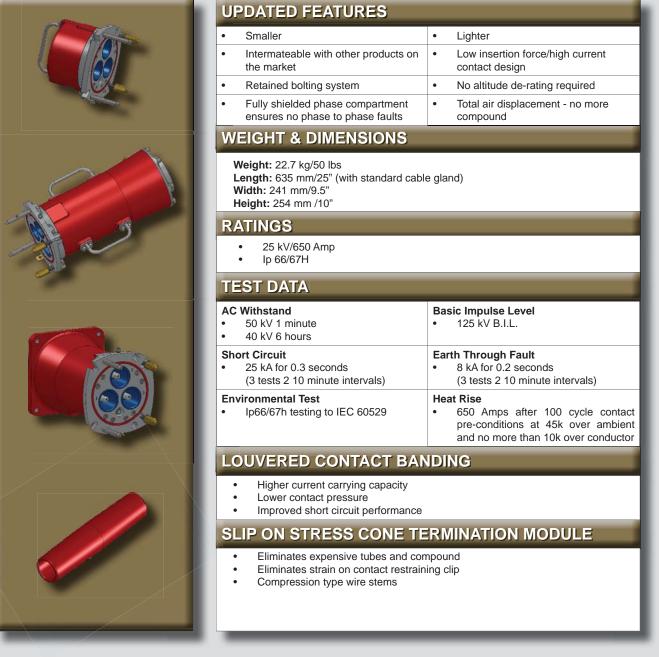

## PATTON & COOKE 25 kV Cable Coupler & Coupling System

## In designing a cable coupler for 25 kV operation,

Patton & Cooke listened to users of the couplers currently on the market to determine the features that were most important to them. The responses we received were consistent: safe operation and handling, industry compatibility, reduced size and weight, reduced mating forces, elimination of special tools, simplified installation and fast delivery.

Patton & Cooke is pleased to offer a 25 kV coupler that provides all of these features and more. Designed around proven high voltage cable accessories, this concept eliminates the need for expensive heat or cold shrink termination kits and filling compounds. This smaller and lighter design is also fully compatible and intermateable with other 25 kV couplers currently on the market.