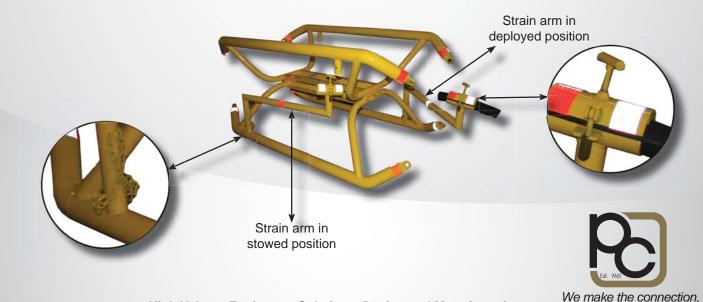

## Features:

- Stackable for shipping.
- Built in strain relief (accommodates 2" 4" "rubber" type jacketed cable).
- Strain arms can be fully removed or placed in "stowed" position for dragging.
- Tow points.
- Standard safety yellow with reflector tape.
- Optional solar lighting for higher visibility.
- Skid runners orientated to allow for towing on any skid face.